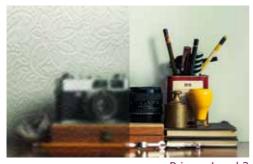

# Five levels of privacy

Privacy Level 1

- Pilkington Texture Glass and the Pilkington Oriel Collection offers privacy and style throughout the home
- Five levels of privacy are available, graded from 1 (least obscuration) to 5 (greatest obscuration)
- There are 13 original patterns in the main Pilkington Texture Glass range, including exclusive designs by Oliver Heath of Blustin Heath Design, a regular on the BBC's Home Front and Changing Rooms series
- All are available toughened or laminated for safety and security
- All are suitable for double glazing
- The range is widely available from your local glass merchant or glazier